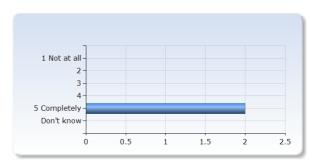

# 5. Overall impression

| Overall I am satisfied with this course | Number of<br>Responses |
|-----------------------------------------|------------------------|
| 1 Not at all                            | 0 (0.0%)               |
| 2                                       | 0 (0.0%)               |
| 3                                       | 0 (0.0%)               |
| 4                                       | 0 (0.0%)               |
| 5 Completely                            | 2 (100.0%)             |
| Don't know                              | 0 (0.0%)               |
| Total                                   | 2 (100.0%)             |