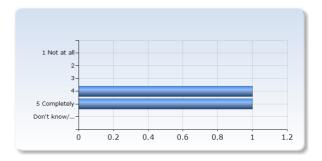

# The examination tested how well I had achieved the learning outcomes

| The examination tested how well I had achieved the learning outcomes | Number of<br>Responses |
|----------------------------------------------------------------------|------------------------|
| 1 Not at all                                                         | 0 (0.0%)               |
| 2                                                                    | 0 (0.0%)               |
| 3                                                                    | 0 (0.0%)               |
| 4                                                                    | 0 (0.0%)               |
| 5 Completely                                                         | 2 (100.0%)             |
| Don't know/<br>Not relevant                                          | 0 (0.0%)               |
| Total                                                                | 2 (100.0%)             |