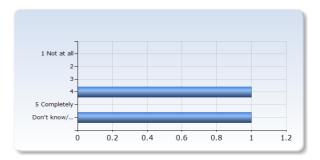

# I felt that the course content and teaching methods were relevant to the learning outcomes

| I felt that the course content and<br>teaching methods were relevant to the<br>learning outcomes | Number of<br>Responses |
|--------------------------------------------------------------------------------------------------|------------------------|
| 1 Not at all                                                                                     | 0 (0.0%)               |
| 2                                                                                                | 0 (0.0%)               |
| 3                                                                                                | 0 (0.0%)               |
| 4                                                                                                | 1 (50.0%)              |
| 5 Completely                                                                                     | 1 (50.0%)              |
| Don't know/<br>Not relevant                                                                      | 0 (0.0%)               |
| Total                                                                                            | 2 (100.0%)             |