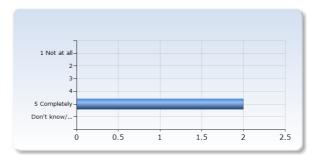

# I took responsibility for my own learning in the course

| I took responsibility for my own learning in the course | Number of<br>Responses |
|---------------------------------------------------------|------------------------|
| 1 Not at all                                            | 0 (0.0%)               |
| 2                                                       | 0 (0.0%)               |
| 3                                                       | 0 (0.0%)               |
| 4                                                       | 0 (0.0%)               |
| 5 Completely                                            | 2 (100.0%)             |
| Don't know                                              | 0 (0.0%)               |
| Total                                                   | 2 (100.0%)             |