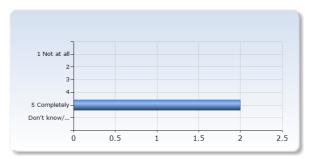

# 5. Overall impression

| Overall I am satisfied with this course | Number of<br>Responses |
|-----------------------------------------|------------------------|
| 1 Not at all                            | 0 (0.0%)               |
| 2                                       | 0 (0.0%)               |
| 3                                       | 0 (0.0%)               |
| 4                                       | 0 (0.0%)               |
| 5 Completely                            | 2 (100.0%)             |
| Don't know                              | 0 (0.0%)               |
| Total                                   | 2 (100.0%)             |