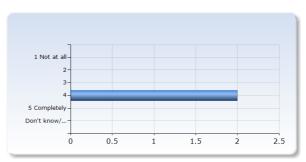

# 5. Overall impression

| Overall I am satisfied with this course | Number of<br>Responses |
|-----------------------------------------|------------------------|
| 1 Not at all                            | 0 (0.0%)               |
| 2                                       | 0 (0.0%)               |
| 3                                       | 0 (0.0%)               |
| 4                                       | 0 (0.0%)               |
| 5 Completely                            | 2 (100.0%)             |
| Don't know                              | 0 (0.0%)               |
| Total                                   | 2 (100.0%)             |