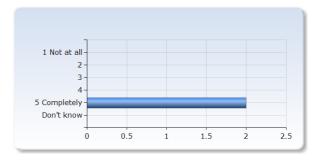

# I took responsibility for my own learning in the course

| I took responsibility for my own learning in the course | Number of<br>Responses |
|---------------------------------------------------------|------------------------|
| 1 Not at all                                            | 0 (0.0%)               |
| 2                                                       | 0 (0.0%)               |
| 3                                                       | 0 (0.0%)               |
| 4                                                       | 0 (0.0%)               |
| 5 Completely                                            | 2 (100.0%)             |
| Don't know                                              | 0 (0.0%)               |
| Total                                                   | 2 (100.0%)             |