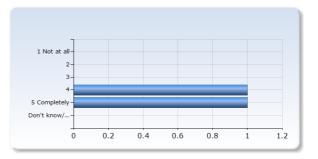

## I am satisfied with my own effort in the course

| I am satisfied with my own effort in the course | Number of<br>Responses |
|-------------------------------------------------|------------------------|
| 1 Not at all                                    | 0 (0.0%)               |
| 2                                               | 0 (0.0%)               |
| 3                                               | 0 (0.0%)               |
| 4                                               | 2 (100.0%)             |
| 5 Completely                                    | 0 (0.0%)               |
| Don't know                                      | 0 (0.0%)               |
| Total                                           | 2 (100.0%)             |

# I took responsibility for my own learning in the course

| I took responsibility for my own learning in the course | Number of<br>Responses |
|---------------------------------------------------------|------------------------|
| 1 Not at all                                            | 0 (0.0%)               |
| 2                                                       | 0 (0.0%)               |
| 3                                                       | 0 (0.0%)               |
| 4                                                       | 0 (0.0%)               |
| 5 Completely                                            | 2 (100.0%)             |
| Don't know                                              | 0 (0.0%)               |
| Total                                                   | 2 (100.0%)             |