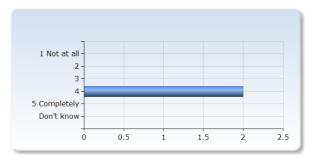

## I am satisfied with my own effort in the course

| I am satisfied with my own effort in the course | Number of<br>Responses |
|-------------------------------------------------|------------------------|
| 1 Not at all                                    | 0 (0.0%)               |
| 2                                               | 0 (0.0%)               |
| 3                                               | 0 (0.0%)               |
| 4                                               | 2 (100.0%)             |
| 5 Completely                                    | 0 (0.0%)               |
| Don't know                                      | 0 (0.0%)               |
| Total                                           | 2 (100.0%)             |