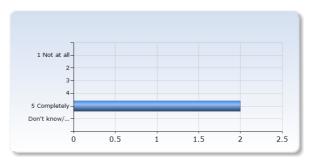

# 5. Overall impression

| Overall I am satisfied with this course | Number of<br>Responses |
|-----------------------------------------|------------------------|
| 1 Not at all                            | 0 (0.0%)               |
| 2                                       | 0 (0.0%)               |
| 3                                       | 0 (0.0%)               |
| 4                                       | 0 (0.0%)               |
| 5 Completely                            | 2 (100.0%)             |
| Don't know                              | 0 (0.0%)               |
| Total                                   | 2 (100.0%)             |