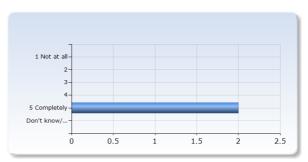

# 5. Overall impression

| Overall I am satisfied with this course | Number of<br>Responses |
|-----------------------------------------|------------------------|
| 1 Not at all                            | 0 (0.0%)               |
| 2                                       | 0 (0.0%)               |
| 3                                       | 0 (0.0%)               |
| 4                                       | 0 (0.0%)               |
| 5 Completely                            | 2 (100.0%)             |
| Don't know                              | 0 (0.0%)               |
| Total                                   | 2 (100.0%)             |