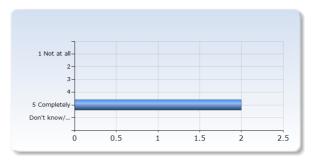

#### It was clear to me what I was expected to learn

| It was clear to me what I was expected to learn | Number of<br>Responses |
|-------------------------------------------------|------------------------|
| 1 Not at all                                    | 0 (0.0%)               |
| 2                                               | 0 (0.0%)               |
| 3                                               | 0 (0.0%)               |
| 4                                               | 0 (0.0%)               |
| 5 Completely                                    | 2 (100.0%)             |
| Don't know/                                     |                        |
| Not relevant                                    | 0 (0.0%)               |
| Total                                           | 2 (100.0%)             |