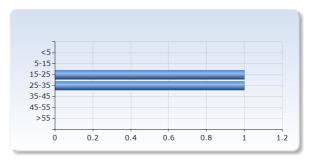

## 7. Work load

| Indicate how many hours per week on<br>average you have spent on the course,<br>including self-studies and scheduled<br>study time | Number of<br>Responses |
|------------------------------------------------------------------------------------------------------------------------------------|------------------------|
| <5                                                                                                                                 | 0 (0.0%)               |
| 5-15                                                                                                                               | 0 (0.0%)               |
| 15-25                                                                                                                              | 1 (50.0%)              |
| 25-35                                                                                                                              | 1 (50.0%)              |
| 35-45                                                                                                                              | 0 (0.0%)               |
| 45-55                                                                                                                              | 0 (0.0%)               |
| >55                                                                                                                                | 0 (0.0%)               |
| Total                                                                                                                              | 2 (100.0%)             |