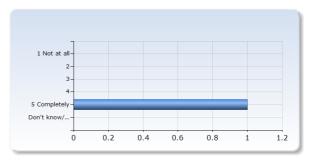

## The course corresponded to my expectations

| The course corresponded to my expectations | Number of<br>Responses |
|--------------------------------------------|------------------------|
| 1 Not at all                               | 0 (0.0%)               |
| 2                                          | 0 (0.0%)               |
| 3                                          | 0 (0.0%)               |
| 4                                          | 0 (0.0%)               |
| 5 Completely                               | 2 (100.0%)             |
| Don't know/<br>Not relevant                | 0 (0.0%)               |
| Total                                      | 2 (100.0%)             |