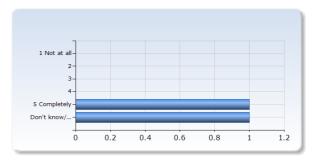

# I took responsibility for my own learning in the course

| I took responsibility for my own learning in the course | Number of<br>Responses |
|---------------------------------------------------------|------------------------|
| 1 Not at all                                            | 0 (0.0%)               |
| 2                                                       | 0 (0.0%)               |
| 3                                                       | 0 (0.0%)               |
| 4                                                       | 0 (0.0%)               |
| 5 Completely                                            | 2 (100.0%)             |
| Don't know                                              | 0 (0.0%)               |
| Total                                                   | 2 (100.0%)             |