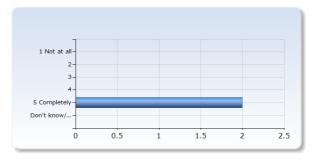

# The examination tested how well I had achieved the learning outcomes

| The examination tested how well I had achieved the learning outcomes | Number of<br>Responses |
|----------------------------------------------------------------------|------------------------|
| 1 Not at all                                                         | 0 (0.0%)               |
| 2                                                                    | 0 (0.0%)               |
| 3                                                                    | 0 (0.0%)               |
| 4                                                                    | 0 (0.0%)               |
| 5 Completely                                                         | 2 (100.0%)             |
| Don't know/<br>Not relevant                                          | 0 (0.0%)               |
| Total                                                                | 2 (100.0%)             |