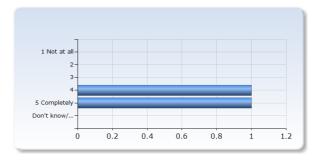

#### I felt that the course was well structured

| I felt that the course was well structured | Number of<br>Responses |
|--------------------------------------------|------------------------|
| 1 Not at all                               | 0 (0.0%)               |
| 2                                          | 0 (0.0%)               |
| 3                                          | 0 (0.0%)               |
| 4                                          | 1 (50.0%)              |
| 5 Completely                               | 1 (50.0%)              |
| Don't know/<br>Not relevant                | 0 (0.0%)               |
| Total                                      | 2 (100.0%)             |