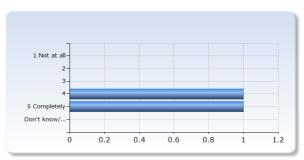

#### I was encouraged to reflect on my learning during the course

| I was encouraged to reflect on my<br>learning during the course | Number of<br>Responses |
|-----------------------------------------------------------------|------------------------|
| 1 Not at all                                                    | 0 (0.0%)               |
| 2                                                               | 0 (0.0%)               |
| 3                                                               | 0 (0.0%)               |
| 4                                                               | 1 (50.0%)              |
| 5 Completely                                                    | 1 (50.0%)              |
| Don't know/<br>Not relevant                                     | 0 (0.0%)               |
| Total                                                           | 2 (100.0%)             |