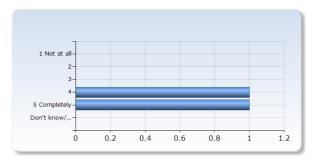

# I felt that the teachers have helped me to reach the learning outcomes

| I felt that the teachers have helped me<br>to reach the learning outcomes | Number of<br>Responses |
|---------------------------------------------------------------------------|------------------------|
| 1 Not at all                                                              | 0 (0.0%)               |
| 2                                                                         | 0 (0.0%)               |
| 3                                                                         | 0 (0.0%)               |
| 4                                                                         | 0 (0.0%)               |
| 5 Completely                                                              | 1 (100.0%)             |
| Don't know/<br>Not relevant                                               | 0 (0.0%)               |
| Total                                                                     | 1 (100.0%)             |