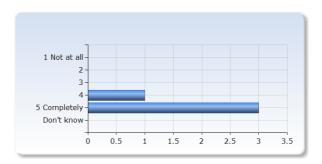

#### 2. Course content

| The content of the course was relevant to me for achieving the intended learning outcomes. | Number of<br>Responses |
|--------------------------------------------------------------------------------------------|------------------------|
| 1 Not at all                                                                               | 0 (0.0%)               |
| 2                                                                                          | 0 (0.0%)               |
| 3                                                                                          | 0 (0.0%)               |
| 4                                                                                          | 1 (25.0%)              |
| 5 Completely                                                                               | 3 (75.0%)              |
| Don't know                                                                                 | 0 (0.0%)               |
| Total                                                                                      | 4 (100.0%)             |