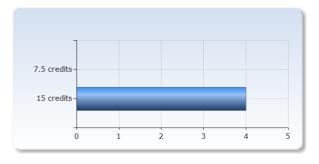

## . Extent of the course: did you take the 7.5 credits course or the 15 credits course?

| Extent of the course: did you take the 7.5 credits course or the 15 credits course? | Number of Responses |
|-------------------------------------------------------------------------------------|---------------------|
| 7.5 credits                                                                         | 0 (0.0%)            |
| 15 credits                                                                          | 4 (100.0%)          |
| Total                                                                               | 4 (100.0%)          |