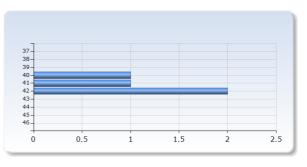

## 4. On average, I have spent approximately the following number of hours per week on the course, total time, including self-study.

| On average, I have spent approximately the following number of hours per week on the course, total time, including self-study. | Number of<br>Responses |
|--------------------------------------------------------------------------------------------------------------------------------|------------------------|
| 37                                                                                                                             | 0 (0.0%)               |
| 38                                                                                                                             | 0 (0.0%)               |
| 39                                                                                                                             | 0 (0.0%)               |
| 40                                                                                                                             | 1 (25.0%)              |
| 41                                                                                                                             | 1 (25.0%)              |
| 42                                                                                                                             | 2 (50.0%)              |
| 43                                                                                                                             | 0 (0.0%)               |
| 44                                                                                                                             | 0 (0.0%)               |
| 45                                                                                                                             | 0 (0.0%)               |
| 46                                                                                                                             | 0 (0.0%)               |
| Total                                                                                                                          | 4 (100.0%)             |