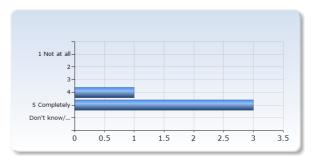

#### 2. Course content

| The content of the course was relevant to me for achieving the intended learning outcomes. | Number of<br>Responses |
|--------------------------------------------------------------------------------------------|------------------------|
| 1 Not at all                                                                               | 0 (0.0%)               |
| 2                                                                                          | 0 (0.0%)               |
| 3                                                                                          | 0 (0.0%)               |
| 4                                                                                          | 1 (25.0%)              |
| 5 Completely                                                                               | 3 (75.0%)              |
| Don't know                                                                                 | 0 (0.0%)               |
| Total                                                                                      | 4 (100.0%)             |