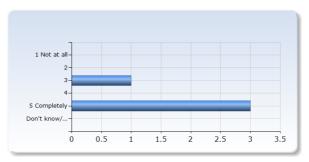

#### 1. Overall impression

| Overall I am satisfied with this course | Number of<br>Responses |
|-----------------------------------------|------------------------|
| 1 Not at all                            | 0 (0.0%)               |
| 2                                       | 0 (0.0%)               |
| 3                                       | 0 (0.0%)               |
| 4                                       | 1 (25.0%)              |
| 5 Completely                            | 3 (75.0%)              |
| Don't know                              | 0 (0.0%)               |
| Total                                   | 4 (100.0%)             |