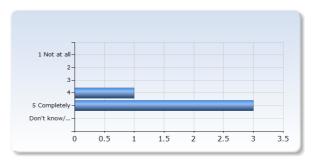

#### 1. Overall impression

| Overall I am satisfied with this course | Number of<br>Responses |
|-----------------------------------------|------------------------|
| 1 Not at all                            | 0 (0.0%)               |
| 2                                       | 0 (0.0%)               |
| 3                                       | 0 (0.0%)               |
| 4                                       | 1 (25.0%)              |
| 5 Completely                            | 3 (75.0%)              |
| Don't know                              | 0 (0.0%)               |
| Total                                   | 4 (100.0%)             |