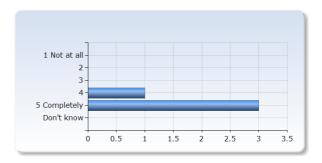

#### 1. Overall impression

| Overall I am satisfied with this course | Number of<br>Responses |
|-----------------------------------------|------------------------|
| 1 Not at all                            | 0 (0.0%)               |
| 2                                       | 0 (0.0%)               |
| 3                                       | 0 (0.0%)               |
| 4                                       | 1 (25.0%)              |
| 5 Completely                            | 3 (75.0%)              |
| Don't know                              | 0 (0.0%)               |
| Total                                   | 4 (100.0%)             |