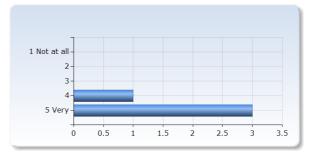

# 9. How valuable were your previously acquired educational knowledge and skills for the traineeship?

| How valuable were your previously<br>acquired educational knowledge and<br>skills for the traineeship? | Number of<br>Responses |
|--------------------------------------------------------------------------------------------------------|------------------------|
| 1 Not at all                                                                                           | 0 (0.0%)               |
| 2                                                                                                      | 0 (0.0%)               |
| 3                                                                                                      | 0 (0.0%)               |
| 4                                                                                                      | 1 (25.0%)              |
| 5 Very                                                                                                 | 3 (75.0%)              |
| Total                                                                                                  | 4 (100.0%)             |