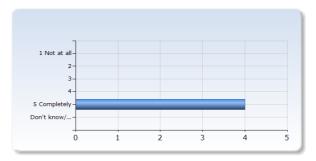

#### The knowledge and skills that I have acquired will be useful in the future

| The knowledge and skills that I have acquired will be useful in the future | Number of<br>Responses |
|----------------------------------------------------------------------------|------------------------|
| 1 Not at all                                                               | 0 (0.0%)               |
| 2                                                                          | 0 (0.0%)               |
| 3                                                                          | 0 (0.0%)               |
| 4                                                                          | 0 (0.0%)               |
| 5 Completely                                                               | 4 (100.0%)             |
| Don't know/<br>Not relevant                                                | 0 (0.0%)               |
| Total                                                                      | 4 (100.0%)             |