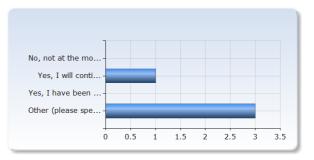

#### . Has your traineeship led to new job possibilities in the future?

| Has your traineeship led to new job possibilities in the future? | Number of<br>Responses |
|------------------------------------------------------------------|------------------------|
| No, not at the moment                                            | 0 (0.0%)               |
| Yes, I will continue to work at the workplace in some way        | 1 (25.0%)              |
| Yes, I have been urged to apply for a position                   | 0 (0.0%)               |
| Other (please specify below)                                     | 3 (75.0%)              |
| Total                                                            | 4 (100.0%)             |