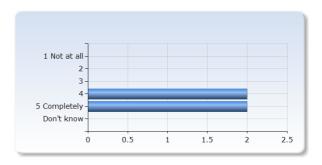

#### 3. Examination/assessment

| The examination/assessment tested how well I achieved the intended learning outcomes. | Number of<br>Responses |
|---------------------------------------------------------------------------------------|------------------------|
| 1 Not at all                                                                          | 0 (0.0%)               |
| 2                                                                                     | 0 (0.0%)               |
| 3                                                                                     | 0 (0.0%)               |
| 4                                                                                     | 2 (50.0%)              |
| 5 Completely                                                                          | 2 (50.0%)              |
| Don't know                                                                            | 0 (0.0%)               |
| Total                                                                                 | 4 (100.0%)             |