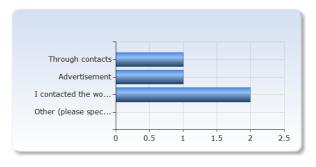

#### . How did you find your workplace?

| How did you find your workplace? | Number of<br>Responses |
|----------------------------------|------------------------|
| Through contacts                 | 1 (25.0%)              |
| Advertisement                    | 1 (25.0%)              |
| I contacted the workplace        | 2 (50.0%)              |
| Other (please specify below)     | 0 (0.0%)               |
| Total                            | 4 (100.0%)             |