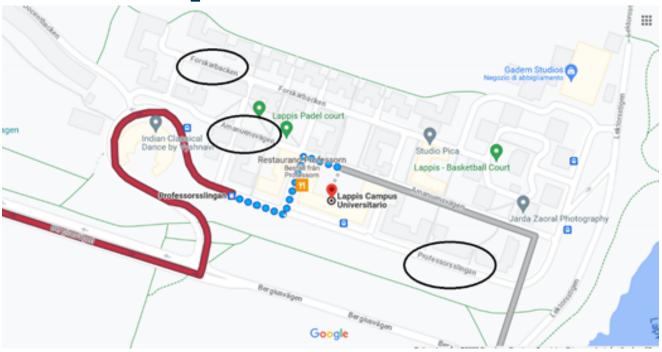

## How to get to your accommodation from Campus Frescati

*Lappis* by bus 50 towards Stora Lappkärrsberget. Get off at Professorsslingan, walk to the building. Total travel time is around 10 min.

**Albano** by bus 50 towards Odenplan. Get off at bus station Albano, walk to Ruddammsvägen. Time to travel approx. 15 minutes.