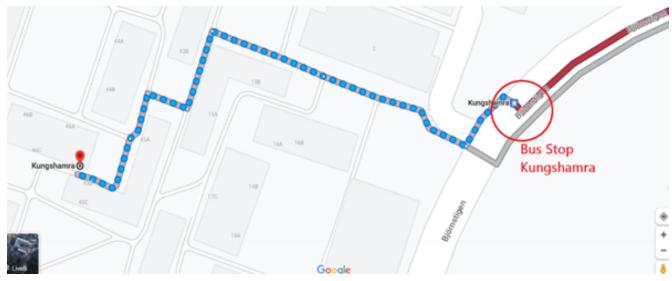

Housing Office housingoffice@su.se www.su.se

*Kungshamra* by bus Bus 540 towards Tensta Centrum. Get off at Kungshamra. Walk to Kungshamra buildings. Time to travel approx. 15 minutes.

**Kungshamra** with the subway from subway station Universitetet towards Mörby Centrum. Get off at Bergshamra and take a fifteen-minute walk to Kungshamra buildings.