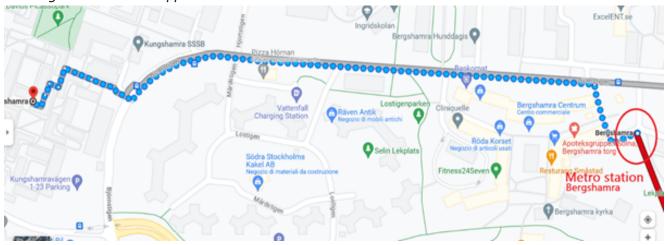

Housing Office housingoffice@su.se www.su.se

*Kungshamra* by bus Bus 540 towards Tensta Centrum. Get off at Kungshamra. Walk to Kungshamra buildings. Time to travel approx. 15 minutes.

**Kungshamra** with the subway from subway station Universitetet towards Mörby Centrum. Get off at Bergshamra and take a fifteen-minute walk to Kungshamra buildings.