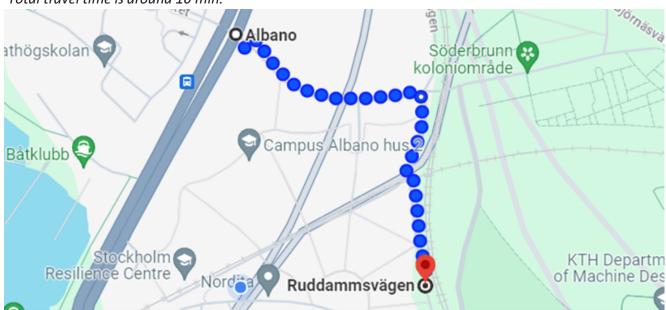

## How to get to your accommodation from Campus Frescati

*Lappis* by bus 50 towards Stora Lappkärrsberget. Get off at Professorsslingan, walk to the building. Total travel time is around 10 min.

**Albano** by bus 50 towards Odenplan. Get off at bus station Albano, walk to Ruddammsvägen. Time to travel approx. 15 minutes.