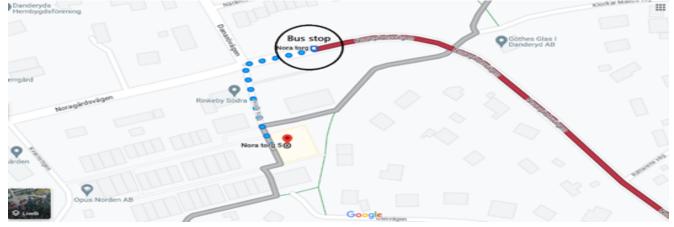

**Nora Torg** by subway from subway station Universitetet towards Mörby Centrum. Get off at Mörby Centrum and change to bus 602 towards Djursholms Torg. Get off at Nora Torg. Walk to the building. Total travel time is about 30 minutes. (The apartments are located at Nora Torg 5A, and Nora Torg 5B, in the yellow brick building)